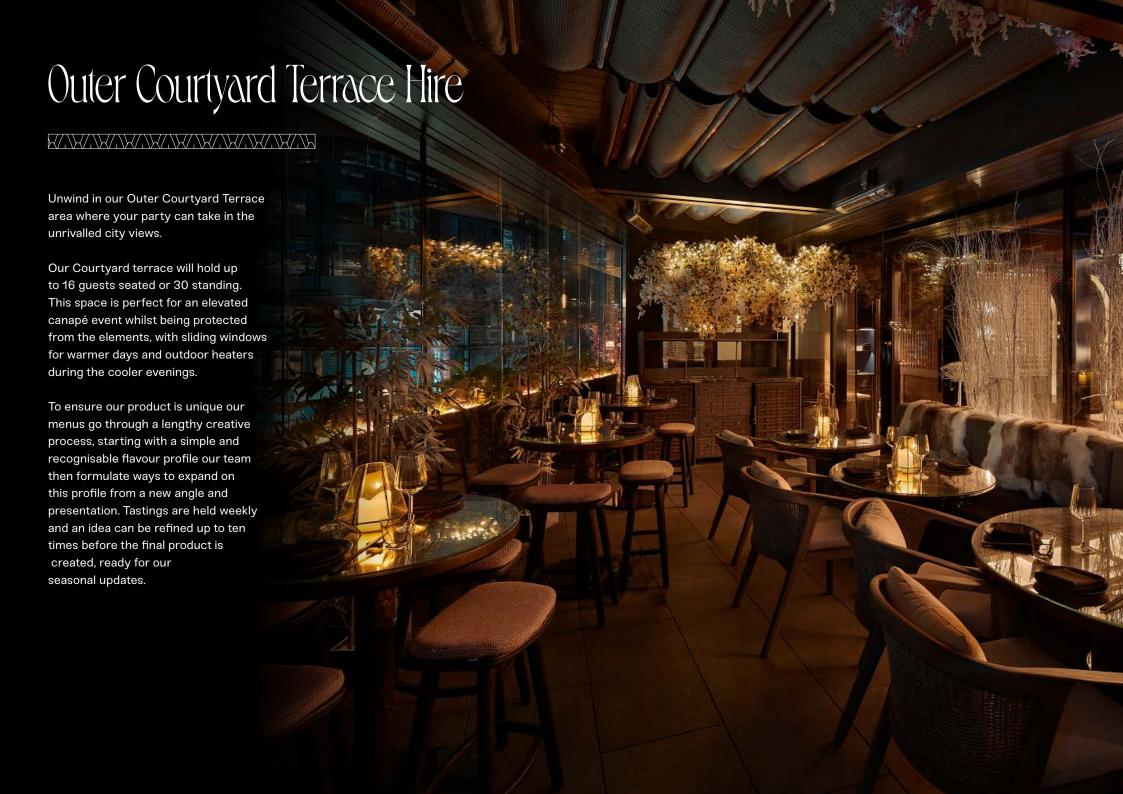

# Koi Residence

Journey though our flower hung gate and into our Koi Residence, inspired by the Koi Carp.

The water like reflective surfaces and pearlescent details are a haven of serenity for you and your guests to enjoy while soaking up the ambience of the Courtyard House.

This space comfortably holds between 20 to 30 guests across a selection of raised booths and large circular tables, in your own semi-private area.