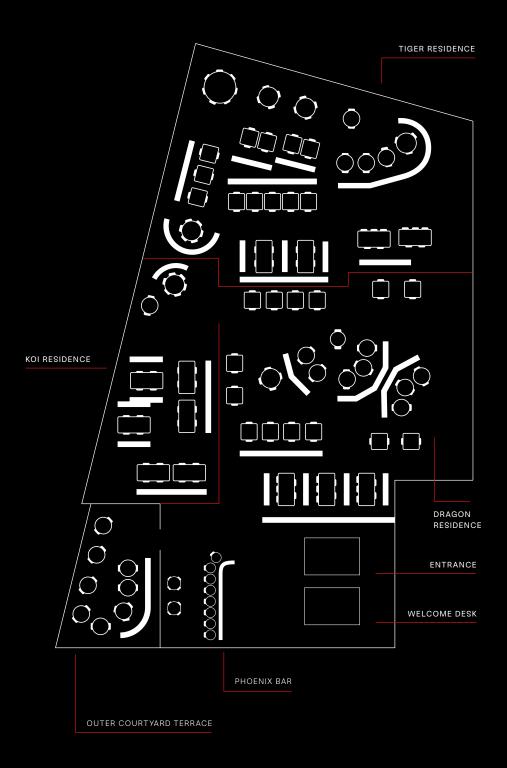

## Venue Floor Plan

At Tattu, we offer a stunning space designed to elevate your special occasion.

This floor plan showcases our signature layout, but we're adaptable to create the perfect setting for your event.

# Koi Residence

Journey though our flower hung gate and into our Koi Residence, inspired by the Koi Carp.

The water like reflective surfaces and pearlescent details are a haven of serenity for you and your guests to enjoy while soaking up the ambience of the Courtyard House.

This space comfortably holds between 20 to 30 guests across a selection of raised booths and large circular tables, in your own semi-private area.

# Tiger Residence

Our main residence is protected by the Tiger, which is a semi-private area. This space is sumptuously moody yet vibrant and has spectacular views of New Oxford Street. This space can hold between 40-80 guests for a sit-down meal or drinks and canapés reception.