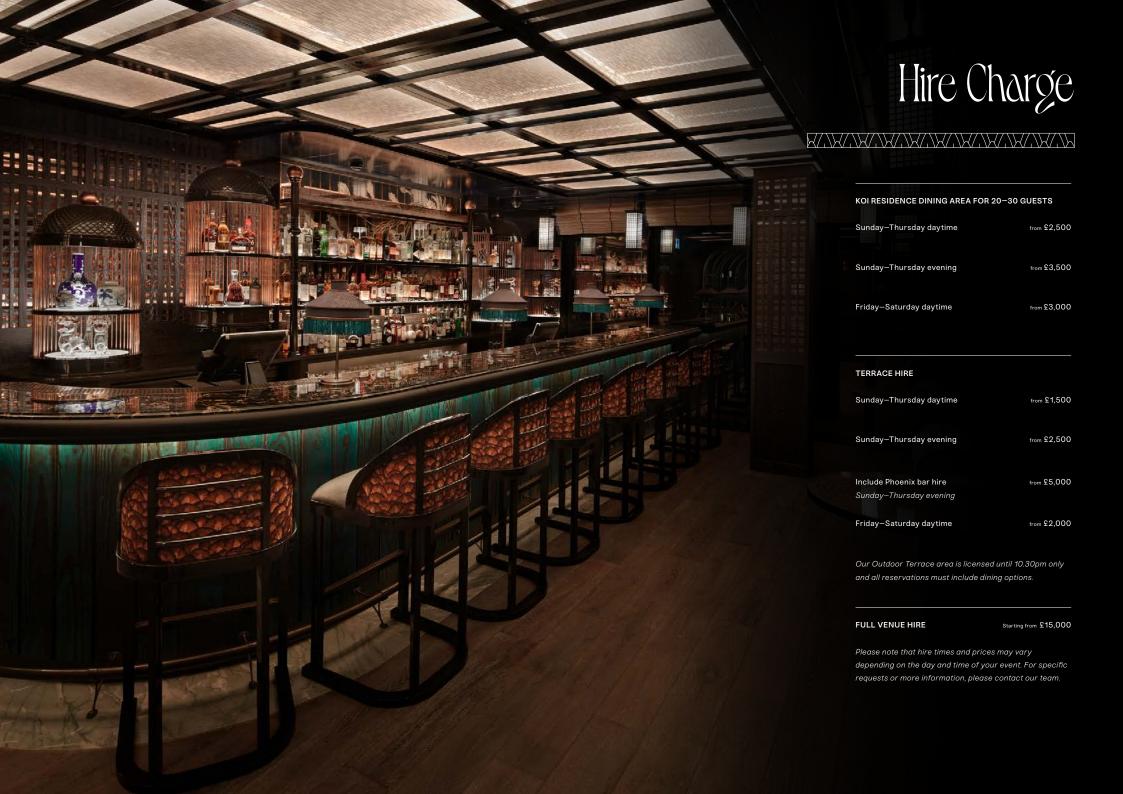

## Venue Hire

## 

Hire our entire Courtyard House and each one of its distinct dining spaces for an exclusive event where our residences meet, blending with the true beauty of the outside world. This space holds up to 160 guests for a seated dining event or up to 250 for a drinks and canapé event.

Our entire team are committed to your every need and event requirements, to provide your group with an exceptional dining experience, selecting one of our specially curated sharing menus or choosing small plates and dim sum from our canapé menu.

All spends are inclusive of all food and drink ordered but exclusive of VAT and a discretionary service charge.

## **DEPOSIT & PAYMENT REQUIREMENTS**

For group reservations of up to 20 guests, a deposit of £50 per person is required upon booking to secure the reservation. For any semi private space, we require deposit of full minimum spend.

For full venue hire, a deposit of 50% the minimum spend is required upon booking to secure the reservation.

Prices may vary seasonally, please contact the team directly for a confirmed quote.