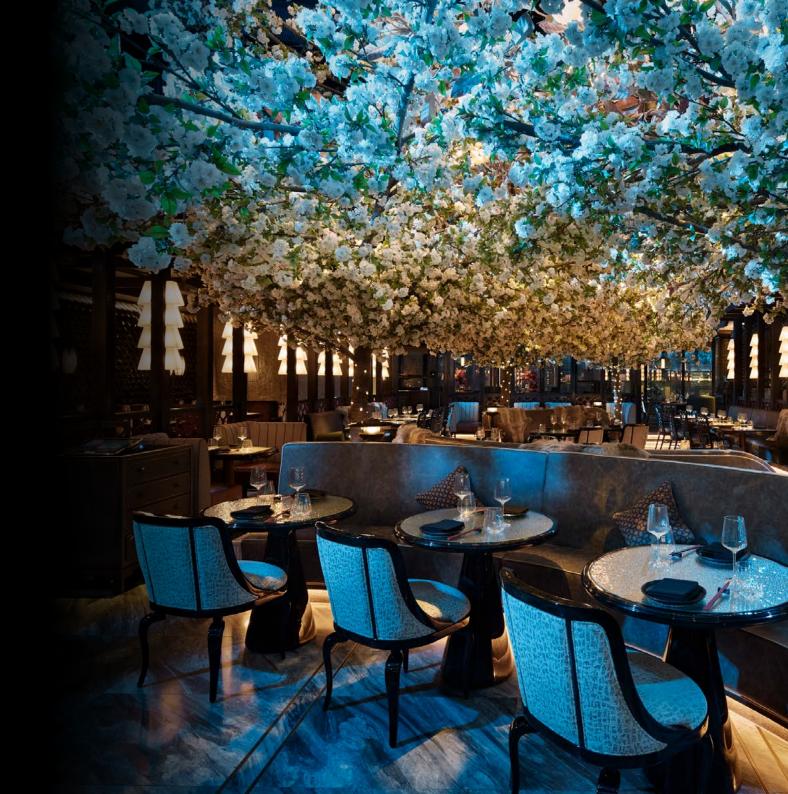

# Koi Residence

Journey though our flower hung gate and into our Koi Residence, inspired by the Koi Carp.

The water like reflective surfaces and pearlescent details are a haven of serenity for you and your guests to enjoy while soaking up the ambience of the Courtyard House.

This space comfortably holds between 20 to 30 guests across a selection of raised booths and large circular tables, in your own semi-private area.