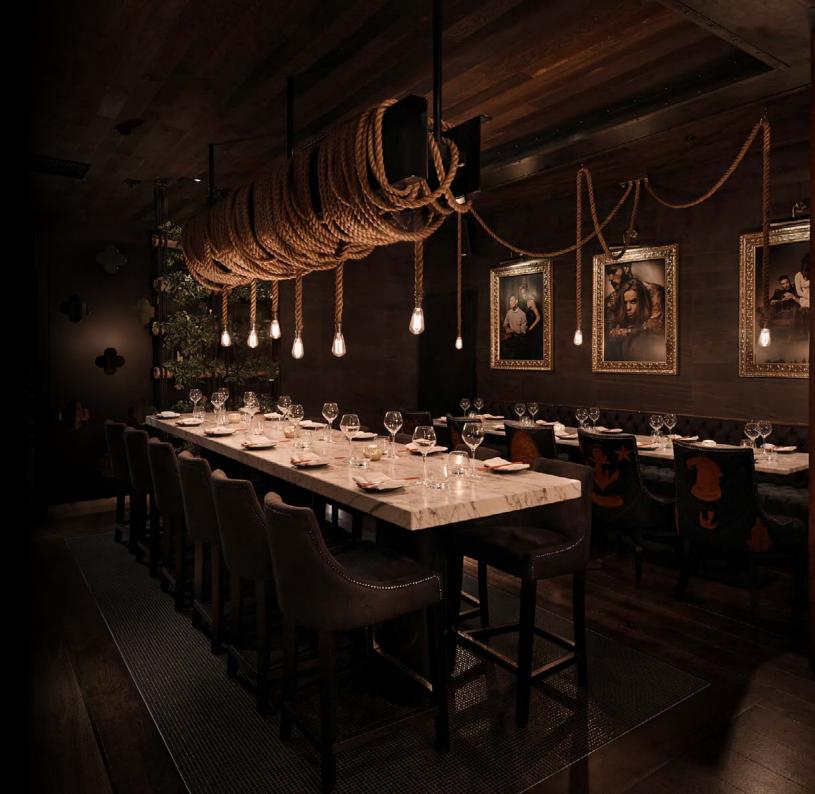

# Venue Hire

### $\mathbb{W}_1 \mathbb{W}_1 \mathbb{W}_1$

This space holds up to 190 guests for a seated dining event or up to 200 for a drinks and canapé event.

Our entire team are committed to your every need and event requirements, to provide your group with an exceptional dining experience, selecting one of our specially curated sharing menus or choosing small plates and Dim Sum from our canapé menu.