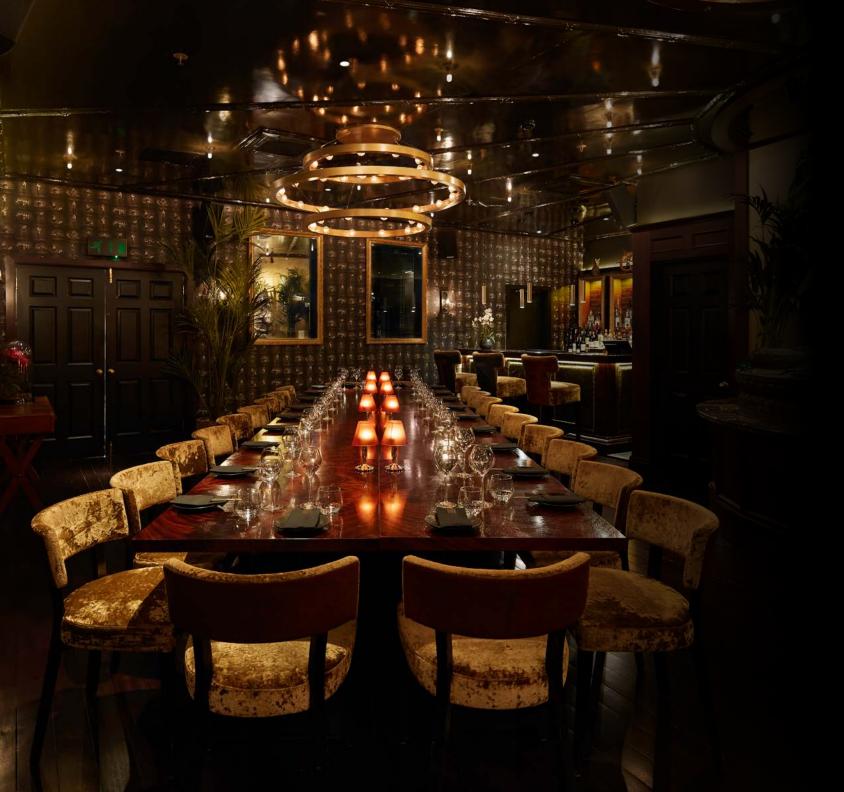

# The Parlour

## 

The Parlour is Tattu Manchester's private dining room and exclusive event space. The space is serviced by its own entrance, bar and rest-rooms, whilst oneway glass offers complete privacy for the dining room with a view into the scenic Rose Garden and main restaurant above.

The Parlour can accommodate up to 45 guests for seated dining, or up to 60 guests for a canapé event.