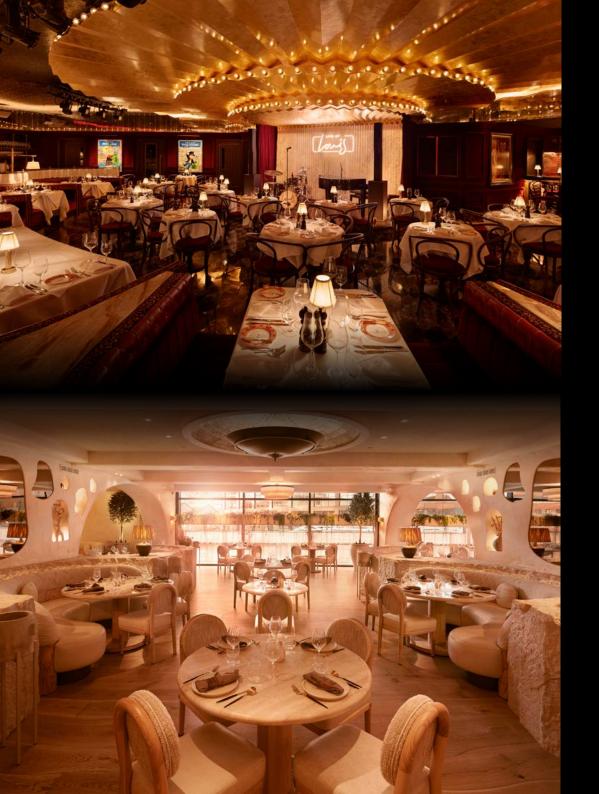

## Permanently Unique

### PRIVATE DINING AND EVENTS

Each Permanently Unique Group restaurant offers private, semi-private and full venue hire. Turn your event into a transportive experience. From 1950s New York at Louis, the isles of Mykonos at Fenix or to the far East at Tattu.