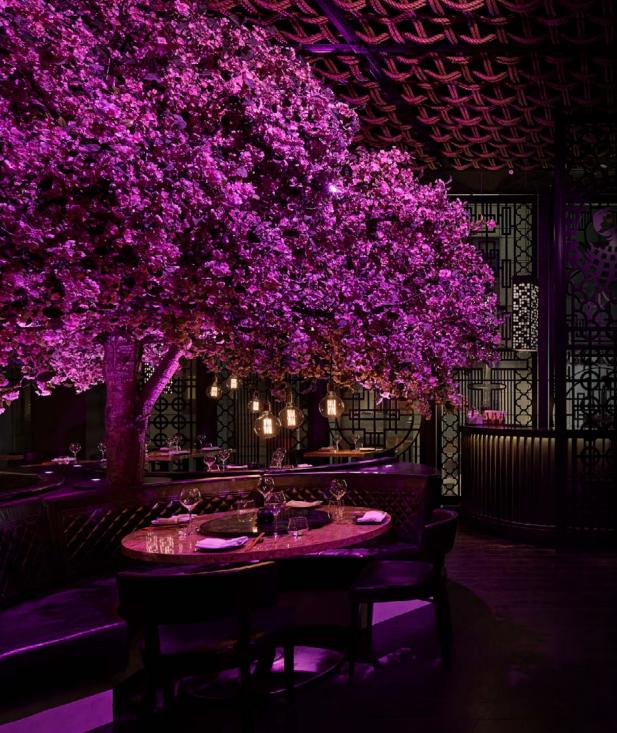

# The Rose Garden

### $\mathbb{K}_{1} \setminus \mathbb{K}_{1} \setminus \mathbb{K}_{1}$

The ground floor indoor Rose Garden is perfect for group bookings looking for a more lively and integrated occasion.

Each booth seats between 6 to 8 guests surrounded by the unique anchor pendants that cement Manchester as the brand's home city.

The Rose Garden can also be hired for a canapé and drinks reception and will hold up to 100 guests exclusively.