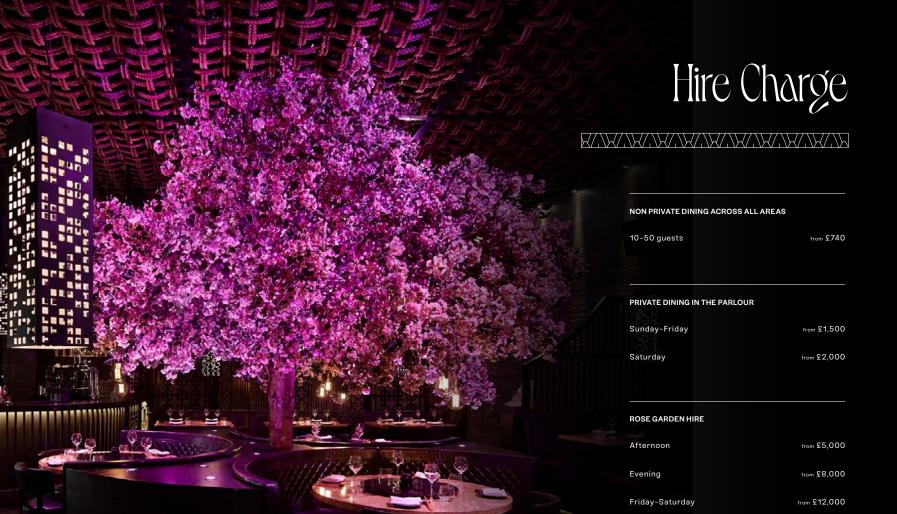

# Venue Hire

### $\mathbb{W}_1 \mathbb{W}_1 \mathbb{W}_1$

This space holds up to 190 guests for a seated dining event or up to 200 for a drinks and canapé event.

Our entire team are committed to your every need and event requirements, to provide your group with an exceptional dining experience, selecting one of our specially curated sharing menus or choosing small plates and Dim Sum from our canapé menu.

#### FULL VENUE HIRE

| Sunday-Thursday afternoon | from £10,000 |
|---------------------------|--------------|
| Sunday-Thursday evening   | from £18,000 |
| Friday-Saturday evening   | from £50,000 |