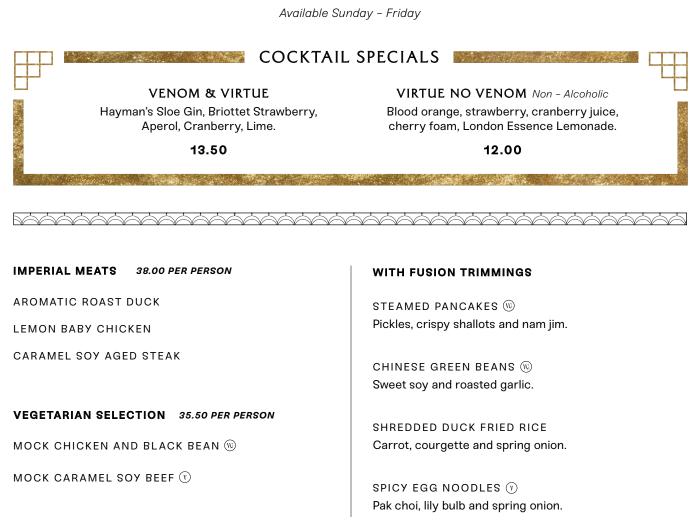

STEAMED PANCAKES ®

5.00

TENDERSTEM BROCCOLI ®

8.00

SESAME SALAD ®

6.00

## DESSERT SPECIAL LUCKY MANDARIN Mandarin orange, dark chocolate and vanilla. 13.50 Every dessert comes with a 'Red Letter' scratch card, offering the chance to win incredible prizes. From your dining experience today, complimentary, to a Tattu Season Card worth £800 or a bottle of Prosecco—fortune is on the menu.

Wo Vegan option available, ask your server

V Vegetarian

Spicy dish

N Contains nuts

Guests with allergies and intolerances should make a member of the team aware before placing an order for food or drink. Please note all our dishes are prepared in a kitchen where cross contamination can occur, and we cannot guarantee an allergen free environment. Our menu descriptions do not contain all ingredient