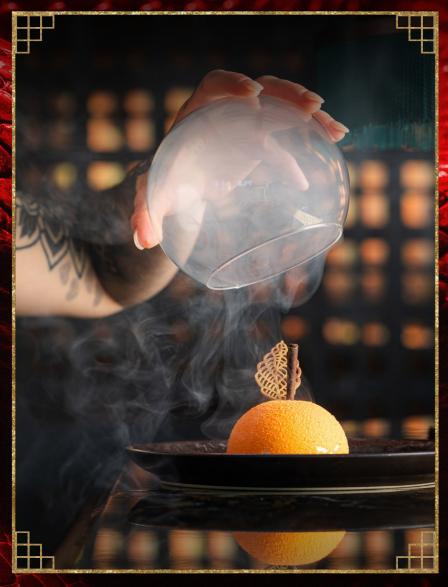

# DESSERT SPECIAL

LUCKY MANDARIN

Mandarin orange, dark chocolate and vanilla.

14.50

Every dessert comes with a 'Red Letter' scratch card, offering the chance to win incredible prizes. From your dining experience today, complimentary, to a Tattu Season Card worth £800 or a bottle of Prosecco—fortune is on the menu.