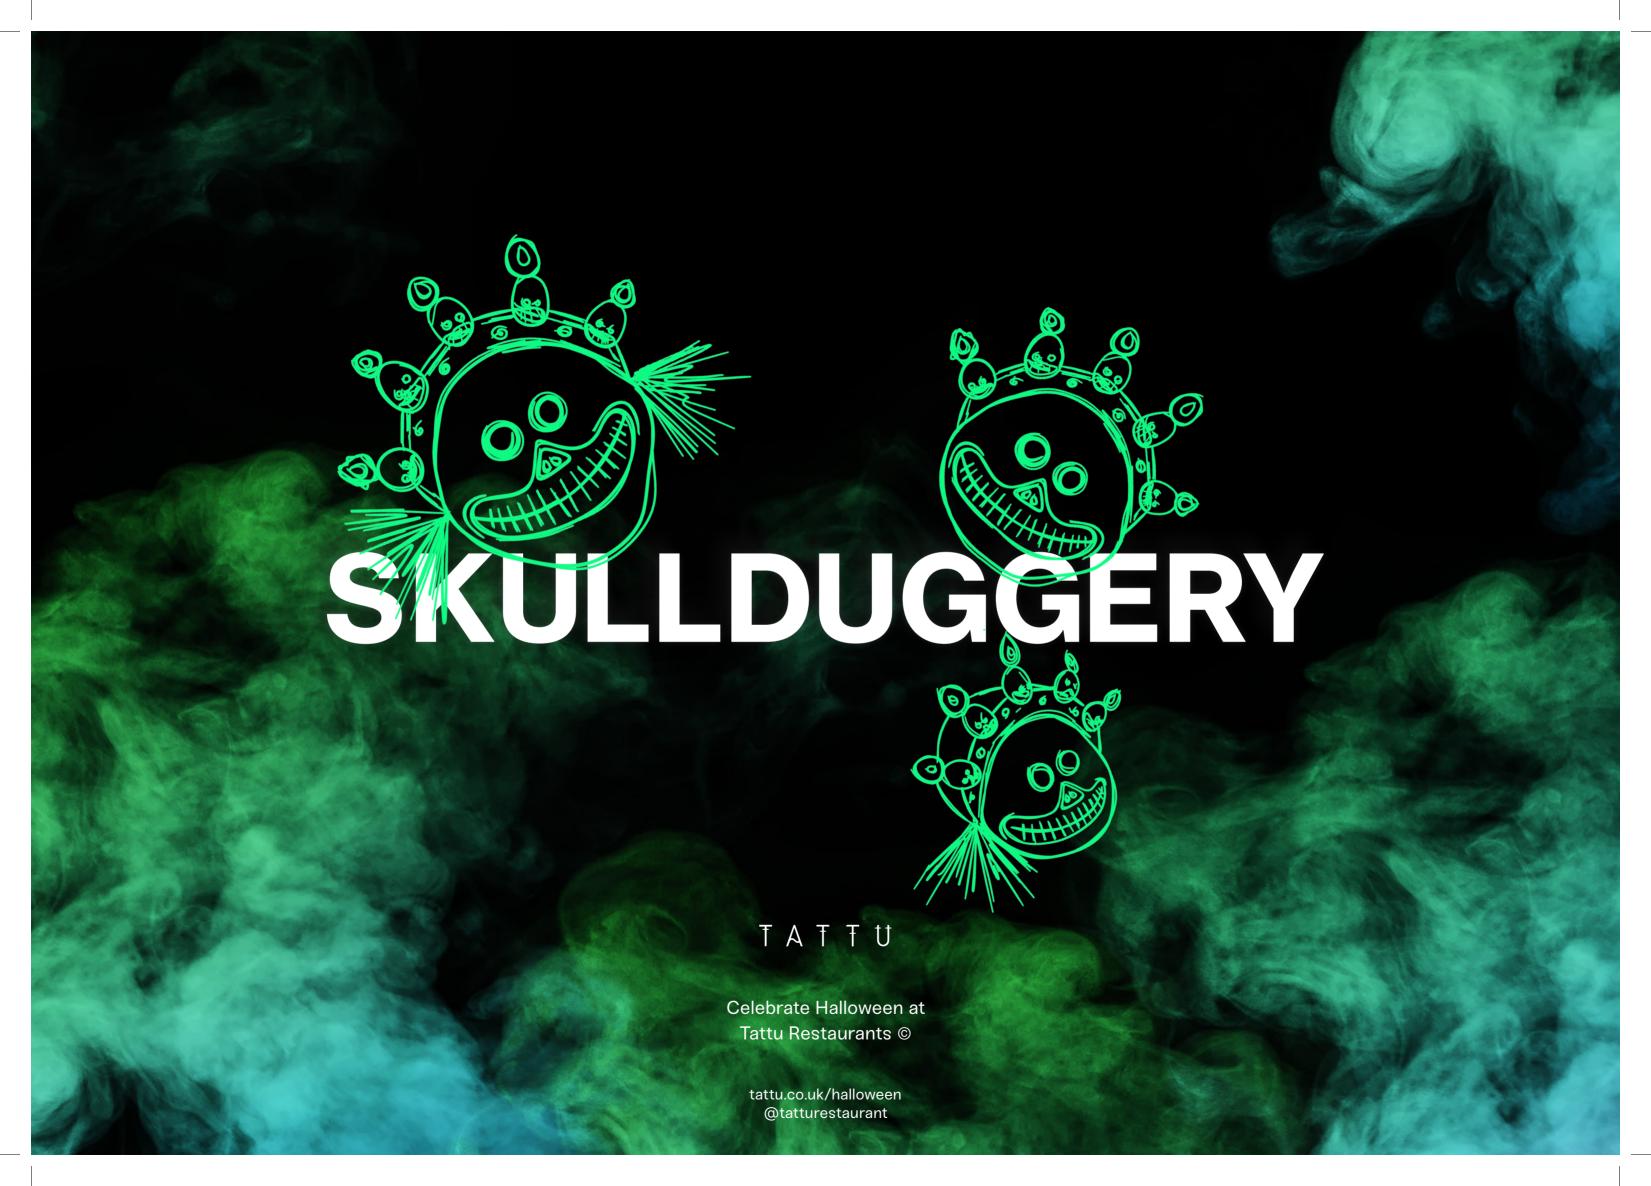

# **SKULLDUGGERY MENU**

47.50 pp

ADD ONS

PULLED PORK GYOZA

Spring onion, crispy shallots and cherry hoisin.

35.00 EACH

SHANGHAI BLACK COD Hoisin, ginger and lime.

TENDERSTEM BROCCOLI ® Black sesame and truffle,